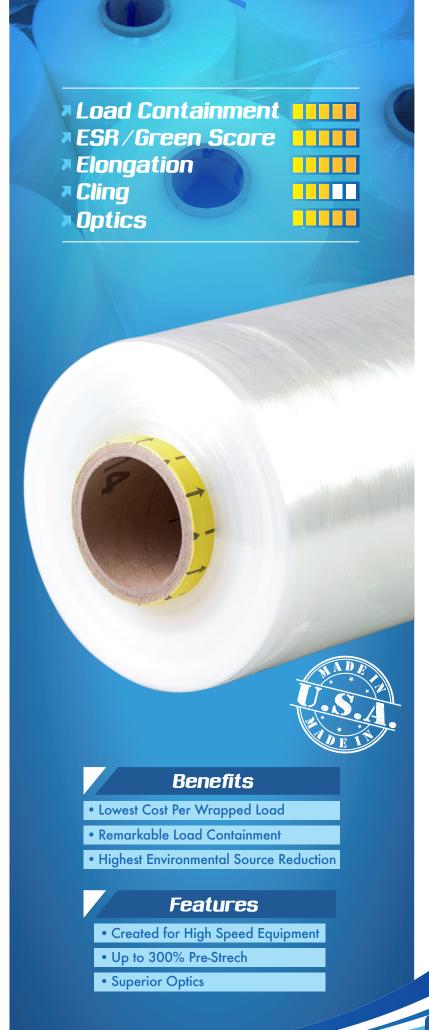

## **✓** Steelflex Elevation

Every one states they have good puncture, high holding force and excellent elongation. These are bland and overused generic marketing terms.

Look beyond the words and cheap talk. Elevate your expectations and elevate your performance to where no film has ever gone before:

Most of our competitors accept mediocrity. We don't and neither should you. Good isn't good enough anymore.

| SteelFlex Elevation |                      |      |             |                |
|---------------------|----------------------|------|-------------|----------------|
| Item Product        | Descripction product | Mic. | Roll<br>WGT | Rolls/<br>Skid |
| APEV-2060           | 20" x 9000'          | 9.5  | 26.2        | 50             |
| APEV-3060           | 30" x 9000'          | 9.5  | 39.6        | 25             |
| APEV-2070           | 20" x 7500'          | 10.5 | 24.2        | 50             |
| APEV-3070           | 30" x 7500'          | 10.5 | 36.5        | 25             |
| APEV-2080           | 20" x 7000           | 11.5 | 24.8        | 50             |
| APEV-3080           | 30" x 7000'          | 11.5 | 37.4        | 25             |
| APEV-2090           | 20" x 6500'          | 12.7 | 25.6        | 50             |
| APEV-3090           | 30" x 6500'          | 12.7 | 38.6        | 25             |